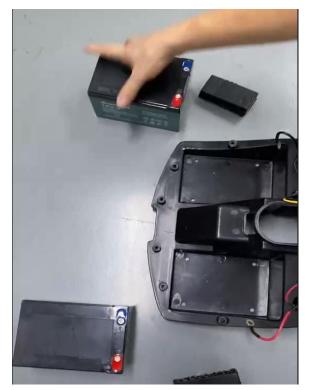

3. Unscrew the nuts on the batteries, replacing new batteries, and connect again.

If you have any questions, please contact our after-sale: <u>emotorfactory@gmail.com</u>