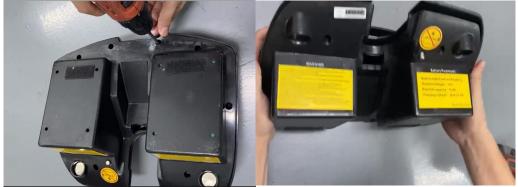

Process of Replacing Batteries Inside of the Battery Box

1. Unscrew those screws of the box, and turn it over to the upper side

2. You will see the cable connection, take off the rubber mat in the batteries.

3. Unscrew the nuts on the batteries, replacing new batteries, and connect again.

If you have any questions, please contact our after-sale: <u>emotorfactory@gmail.com</u>