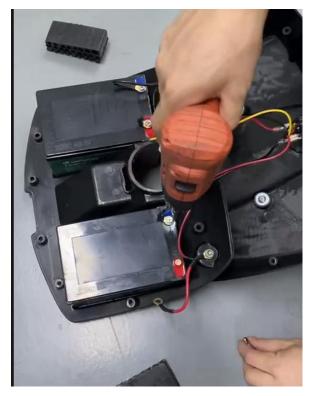

Process of Replacing Batteries Inside of the Battery Box

1. Unscrew those screws of the box, and turn it over to the upper side

2. You will see the cable connection, take off the rubber mat in the batteries.

3. Unscrew the nuts on the batteries, replacing new batteries, and connect again.

If you have any questions, please contact our after-sale: <u>emotorfactory@gmail.com</u>