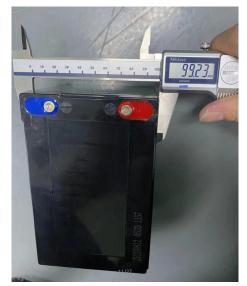

The battery size is: Length: 151.45mm/5.96" Width: 99.23mm/3.91" Height: 97.93mm/3.86" (The length and width are fixed, but the beight can

(The length and width are fixed, but the height can be varied since we have rubber mats on the batteries to fix it tightly)