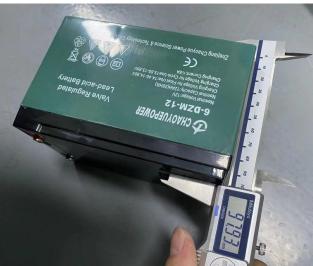

The battery size is: Length: 151.45mm/5.96" Width: 99.23mm/3.91" Height: 97.93mm/3.86" (The length and width are fixed, but the beight can

(The length and width are fixed, but the height can be varied since we have rubber mats on the batteries to fix it tightly)