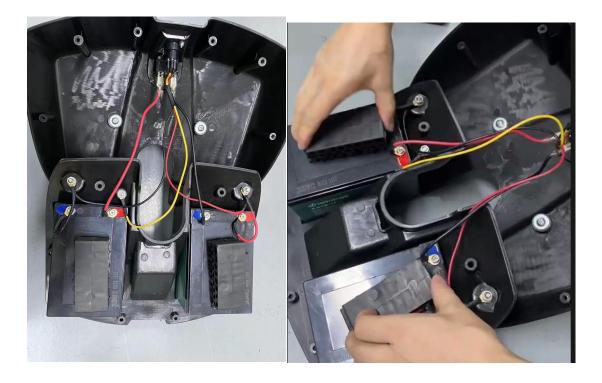

Process of Replacing Batteries Inside of the Battery Box

1. Unscrew those screws of the box, and turn it over to the upper side

2. You will see the cable connection, take off the rubber mat in the batteries.

3. Unscrew the nuts on the batteries, replacing new batteries, and connect again.

If you have any questions, please contact our after-sale: <u>emotorfactory@gmail.com</u>