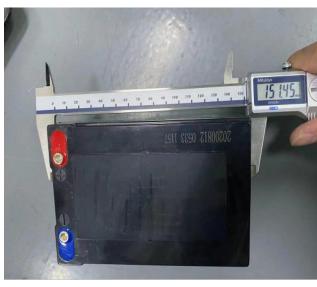

The battery size is: Length: 151.45mm/5.96" Width: 99.23mm/3.91" Height: 97.93mm/3.86" (The length and width are fixed, but the beight can

(The length and width are fixed, but the height can be varied since we have rubber mats on the batteries to fix it tightly)